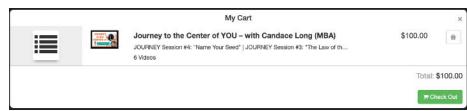

## **Click CHECK OUT**

Even if you have a discount code, you still need to Check Out. You will then have the option to put in your code.