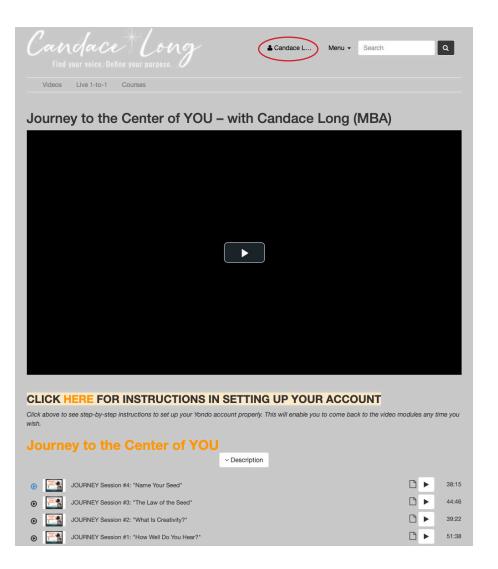

#### THE COURSE ARRIVES!

If you scroll your mouse over the screen you may see notice of attachments. Print them out if you haven't done so already. Many videos have assignments to complete before watching.

This is your first video. Below are all the modules in this course. When you interrupt your viewing and return to it later, Yondo will start you where you left off. For safety, I recommend making a note of the time code - so you can fast forward and pick up where you left off.

Having an account (circled) means you can return to it whenever you want. Yondo stores all the videos you have purchased for easy access.

All you have to do is do STEP 1 which will lead you back to course section. From there you follow the steps to sign back into your account.