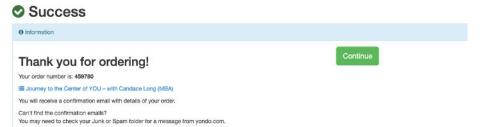

#### **CONFIRM Your Order.**

Once you confirm, Yondo will place your videos in your account. They will reach out to you with that confirmation, but if you ever get lost in the process, you can always return to my COURSES section which will always lead you back your account SIGN IN and your videos will be there whenever you are ready to continue learning.

I suggest you print out this page, just so if you have any problems, you will have proof of payment here.