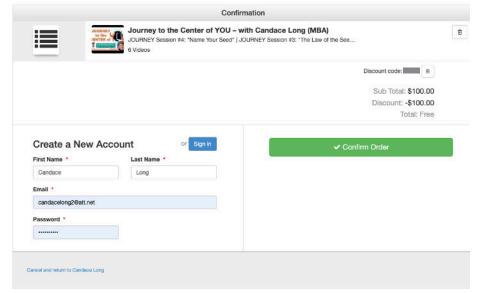

# STEP 5

## **PAY & SET UP YOUR ACCOUNT**

This is a very important step because there are 3 things you need to do here:

- Enter Your Discount Code if you have one. Hit APPLY and it will bring your total to the correct amount you will pay.
- 2. Create your account if you don't have one. Please keep your email and password written down somewhere so you can return to your account. This enables Yondo to place all the videos & courses you have purchases IN your account. That way you can return to watch anytime you wish. If you already have your account, click SIGN IN.
- 3. Pay. You do not need to have a PayPal account to complete payment. You will have the option to use a credit card if you wish. PayPal is simply the portal to pay.