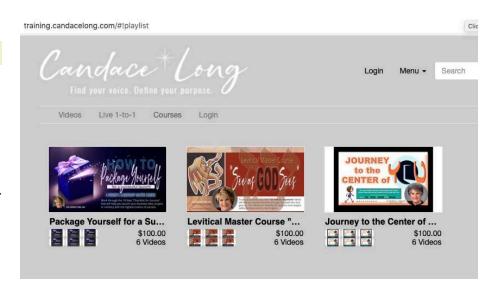

#### Click on the Course Icon You Want

You will see several courses offered. Choose the one you want to purchase by clicking on the course icon.

By clicking one, you will simply be taken to the main page which describes the course and the modules it contains. This allows you to see which one you want before you make your purchase.