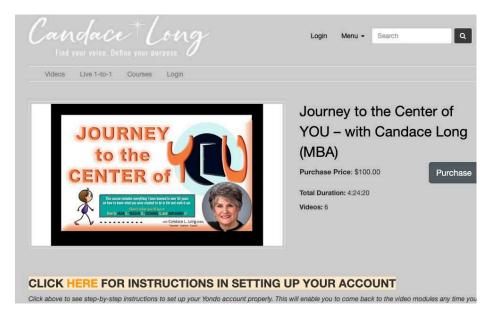

## **Click To PURCHASE**

Once you decide on the course you want, click the Purchase Button which takes you to the payment portal.